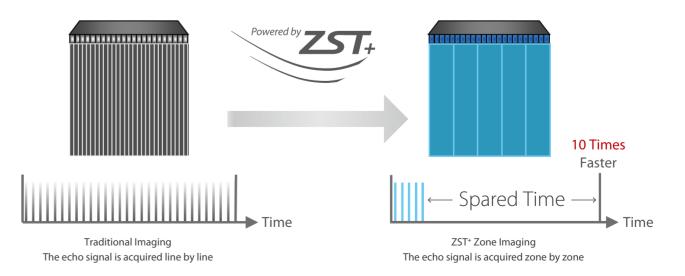

## **Advanced ZST<sup>+</sup> Imaging Platform**

ZST<sup>+</sup> has three core technologies: Zone Imaging, Zone Focusing, and Zone Processing, which greatly improved the imaging level of an ultrasound system in all directions, help equine practitioners see more precisely, comprehensively and quickly.