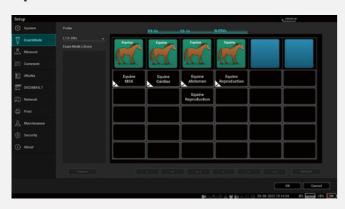

### **Specific and Professional Presets**

Focused on the equine ultrasound diagnosis demand, Vetus EQ developed a series of professional preset for different application scenarios:

- Equine MSK
- Equine Abdomen
- Equine Reproduction