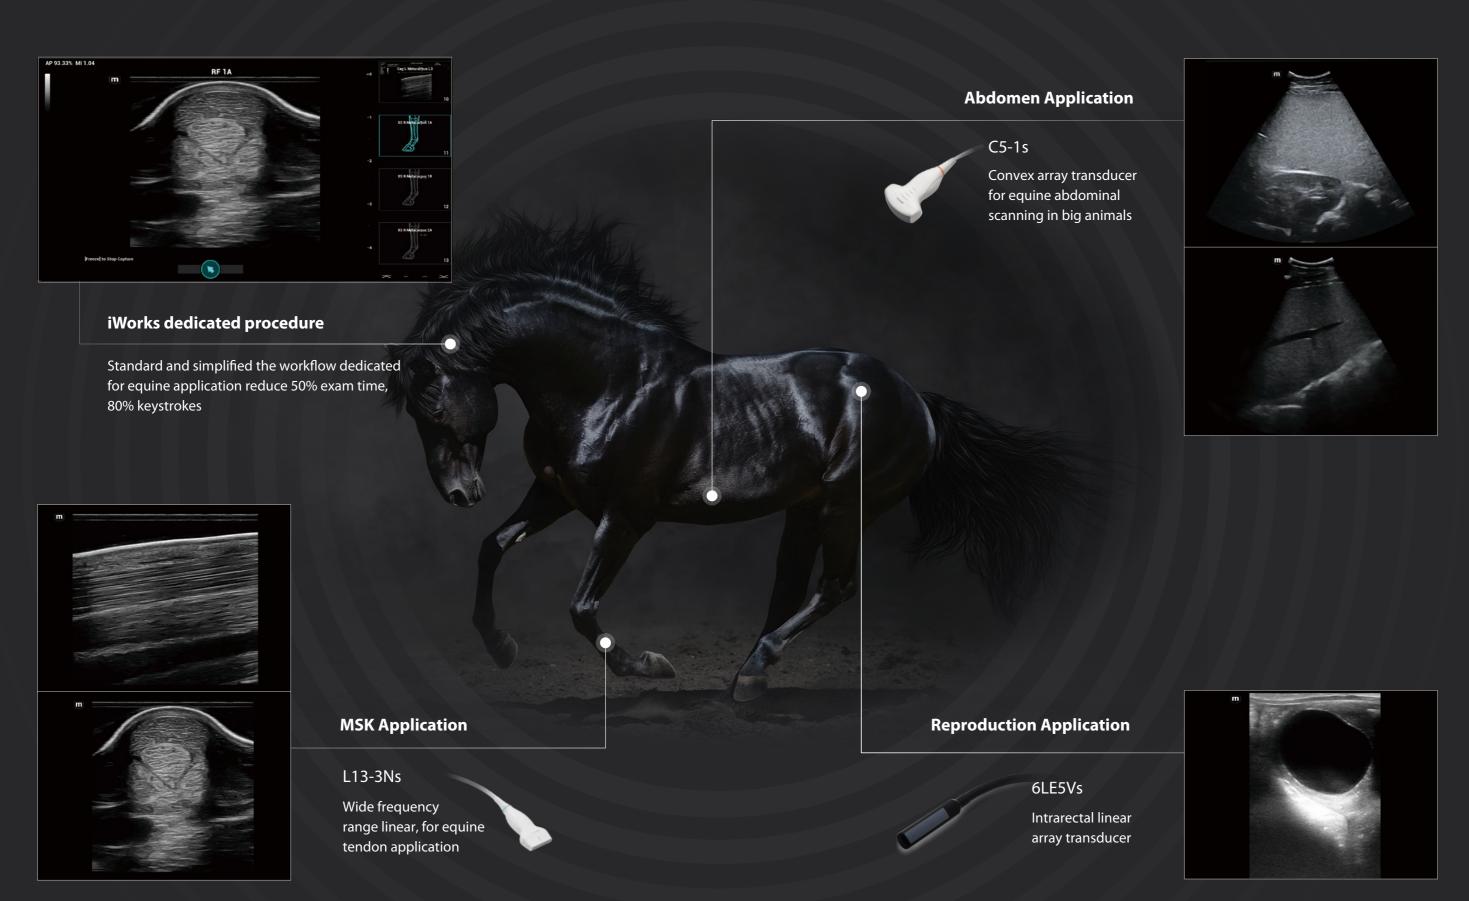

## **Dedicated Equine Applications**

### **Specific and Professional Presets**

Focused on the equine ultrasound diagnosis demand, Vetus EQ developed a series of professional preset for different application scenarios:

- Equine MSK
- Equine Abdomen
- Equine Reproduction

All above increase the efficiency and quality of equine pracitioners' work.

**Equine Cardiac TVD** 

Equine Proximal Metacarpal Region

**Tendon Calcification** 

**Equine Tendon Hydrops** 

**Equine Lumbar Muscle** 