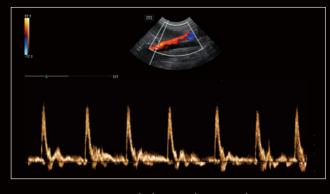

g gels and other tools.



## **Dedicated & Professional**

#### **Tendon Application**



iScape

iScape provides wide-view image to help measure the equine tendon length and evaluate its status.



iNeedle+

iNeedle<sup>+</sup> provide the equine practitioner with an easy tool for the operations: injection, aspiration, or biopsy.

### **Specific and Professional Presets**



Focused on the equine ultrasound diagnosis demand, Vetus EQ developed a series of professional preset for different application scenarios:

- Equine MSK
- Equine Abdomen
- Equine Reproduction

All above increase the efficiency and quality of equine pracitioners' work.



**Equine Cardiac TVD** 



Equine Proximal Metacarpal Region

**Tendon Calcification** 





**Equine Tendon Hydrops** 

**Equine Lumbar Muscle** 





**Equine Abdominal Aorta Flow** 

**Equine Spine**