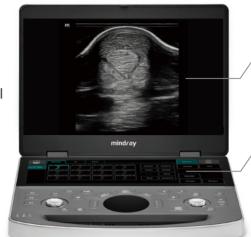

# **Vetus EQ**Equine Ultrasound Image System

Vetus EQ is a portable and practical color doppler ultrasound system customized for the equine diagnosis. Based on the revolutionary technology of ZST<sup>+</sup> platform, Vetus EQ provides the professional solutions for ultrasonic examination of horses.

#### **Innovative Design**

- Intuitive touch interface
- Sealed touchpad
- Seamless design control panel

### **Sturdy Construction**

- Touchpad design prevent animal hairs
- Resist corrosion from harsh cleaning agents

 15.6-inch high revolution color LED monitor, narrow, border, wide view

 12.3-inch high sensitivity anti-glare color touch screen