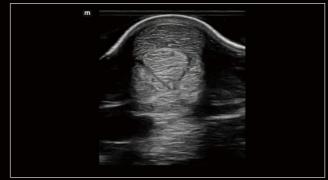

#### **Tendon Application**

iScape

iScape provides wide-view image to help measure the equine tendon length and evaluate its status.

iNeedle+

iNeedle<sup>+</sup> provide the equine practitioner with an easy tool for the operations: injection, aspiration, or biopsy.