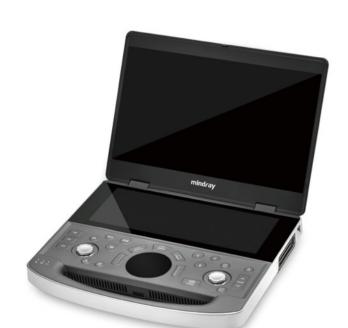

# **Vetus EQ**Equine Ultrasound Image System

Vetus EQ is a portable and practical color doppler ultrasound system customized for the equine diagnosis. Based on the revolutionary technology of ZST<sup>+</sup> platform, Vetus EQ provides the professional solutions for ultrasonic examination of horses.

#### **Innovative Design**

- Intuitive touch interface
- Sealed touchpad
- Seamless design control panel

### **Sturdy Construction**

- Touchpad design prevent animal hairs
- Resist corrosion from harsh cleaning agents

 15.6-inch high revolution color LED monitor, narrow, border, wide view

 12.3-inch high sensitivity anti-glare color touch screen

3 Kg main unit 44 mm thickness
Ultra thin Ultra light