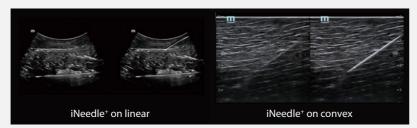

#### **Tendon Application**

iScape

iScape provides wide-view image to help measure the equine tendon length and evaluate its status.

iNeedle+

iNeedle<sup>+</sup> provide the equine practitioner with an easy tool for the operations: injection, aspiration, or biopsy.